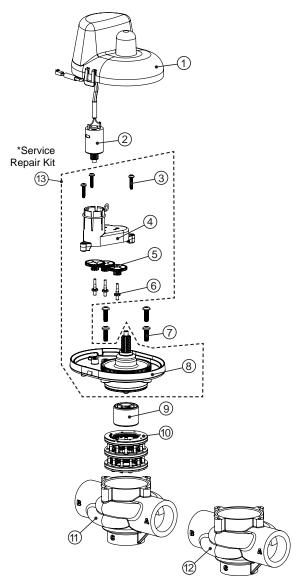

## Order No. V3071 • Description: MOTOR ALT VLV 1.5 NPT REV2 or Order No. V3071BSPT • Description: MOTOR ALT VLV 1.5 BSPT REV2

| Drawing No. | Order No.    | Description                    | Qua   | Quantity  |  |
|-------------|--------------|--------------------------------|-------|-----------|--|
|             |              |                                | V3071 | V3071BSPT |  |
| 1           | V3073        | MAV/NOHWBY COVER ASY           | 1     | 1         |  |
| 2           | V3476        | WS MOTOR ASY 8 FT              | 1     | 1         |  |
| 3           | V3592        | SCREW #8-3/4 PHPN T-25 SS      | 3     | 3         |  |
| 4           | V3262-01     | WS1.5&2ALT/2BY REDUCGEARCVRASY | 1     | 1         |  |
| 5           | V3110-01     | WS1 DRIVE REDUCING GEAR PLAIN  | 3     | 3         |  |
| 6           | V3264        | WS2 BYPASS REDUCTION GEAR AXLE | 3     | 3         |  |
| 7           | V3527        | SCREW 1/4-20 X 3/4 BHSCS SS    | 4     | 4         |  |
| 8           | V3072        | MAV/NOHWBY 1/125/15 DRIVE ASY  | 1     | 1         |  |
| 9           | V3506-01     | MAV/NOHRD 1/125/15 PISTON      | 1     | 1         |  |
| 10          | V3074        | MAV 1/125/15 STACK ASY         | 1     | 1         |  |
| 11          | V3525-01     | MAV BODY 1.5 NPT               | 1     | N/A       |  |
| 12          | V3525BSPT-01 | MAV BODY 1.5 BSPT              | N/A   | 1         |  |
| Not Shown   | V3474        | WS ALT CONNECT CORD 8FT BLK    | 1     | 1         |  |

| *13 | V3042 | WS1/1.25/1.5 MAV & NHWB SERVICE PACK |
|-----|-------|--------------------------------------|
|-----|-------|--------------------------------------|

Operating Pressures:
 20 PSI Minimum / 125 PSI Maximum
 Operating Temperatures:
 40°F Minimum / 110°F Maximum