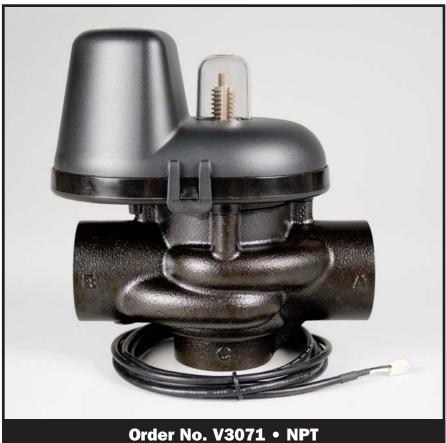

## Water Specialist 1.5" NPT or BSPT Motorized Alternating Valve

Order No. V3071 • NPT
Order No. V3071BSPT • BSPT

- 1.5" NPT or 1.5" BSPT Available
- Epoxy coated lead free brass valve body\*
- Allows for two WS1.5 Valves to be a Twin Alternating System
- Full 1.5" ports with minimal pressure loss
- Provides for no raw water bypass during regeneration
- Provides choices of treated or non-treated water regeneration
- Proven and reliable Clack
   DC drive assembly
- Low voltage drive assembly controlled by valve's circuit board
- Flow from Port A to Common has a 3.74 PSI drop at 60 GPM
- Flow from Port B to Common has a 2.15 PSI drop at 60 GPM
- Hydraulically Balanced Piston Valve
- Patented Seal/Spacer Stack Assembly
- Operating Pressures:20 PSI Minimum125 PSI Maximum
- Operating Temperatures:
   40°F Minimum
   110°F Maximum