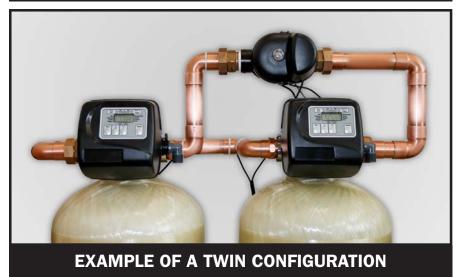

## Water Specialist 1.5" NPT or BSPT Motorized Alternating Valve

Order No. V3071 • NPT
Order No. V3071BSPT • BSPT

- 1.5" NPT or 1.5" BSPT Available
- Epoxy coated lead free brass valve body\*
- Allows for two WS1.5 Valves to be a Twin Alternating System
- Full 1.5" ports with minimal pressure loss
- Provides for no raw water bypass during regeneration
- Provides choices of treated or non-treated water regeneration
- Proven and reliable Clack
   DC drive assembly
- Low voltage drive assembly controlled by valve's circuit board
- Flow from Port A to Common has a 3.74 PSI drop at 60 GPM
- Flow from Port B to Common has a 2.15 PSI drop at 60 GPM
- Hydraulically Balanced Piston Valve
- Patented Seal/Spacer Stack Assembly
- Operating Pressures:20 PSI Minimum125 PSI Maximum
- Operating Temperatures:
   40°F Minimum
   110°F Maximum