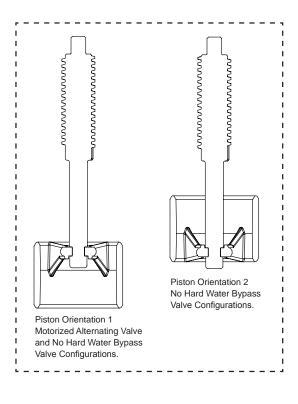

8           | V3072        | MAV/NOHWBY 1/125/15 DRIVE ASY  | 1     | 1         |  |
| 9           | V3506-01     | MAV/NOHRD 1/125/15 PISTON      | 1     | 1         |  |
| 10          | V3074        | MAV 1/125/15 STACK ASY         | 1     | 1         |  |
| 11          | V3525-01     | MAV BODY 1.5 NPT               | 1     | N/A       |  |
| 12          | V3525BSPT-01 | MAV BODY 1.5 BSPT              | N/A   | 1         |  |
| Not Shown   | V3474        | WS ALT CONNECT CORD 8FT BLK    | 1     | 1         |  |

| *13 | V3042 | WS1/1.25/1.5 MAV & NHWB SERVICE PACK |
|-----|-------|--------------------------------------|
|-----|-------|--------------------------------------|



Operating Pressures:
 20 PSI Minimum / 125 PSI Maximum
 Operating Temperatures:
 40°F Minimum / 110°F Maximum